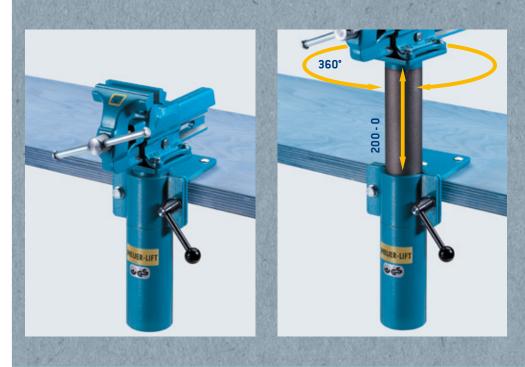

## **HEUER Lift**

HEUER Lift height adjustment for the HEUER Vice. The perfect complement for an ergonomic workplace.

No matter which differing body sizes, tool sizes and type of work to be carried out, HEUER Lift units enable the perfect operating position to be adjusted effortlessly to the vice.

The adaptation of the vice to body size is an especially important factor for trainees in schools or trainee workshops, in order to avoid incorrect body posture and its serious consequences. Items of different height, sizes and shapes requiring a variety of work, are effortlessly accommodated with the HEUER Lift equipment. The vice can be adjusted with ease to a height of 200 mm and rotated through 360°.

A gas shock absorber, specially tuned to the weight of the vice, makes the vice practically weightless. The vice is then locked in place at the optimum working position.

\* Data refers to HEUER Vices. Also suitable for other makes provided that permitted loading weights are observed. When ordering please do not forget details of make and size.