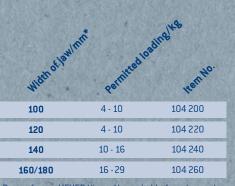

A gas shock absorber, specially tuned to the weight of the vice, makes the vice practically weightless. The vice is then locked in place at the optimum working position.

\* Data refers to HEUER Vices. Also suitable for other makes provided that permitted loading weights are observed. When ordering please do not forget details of make and size.